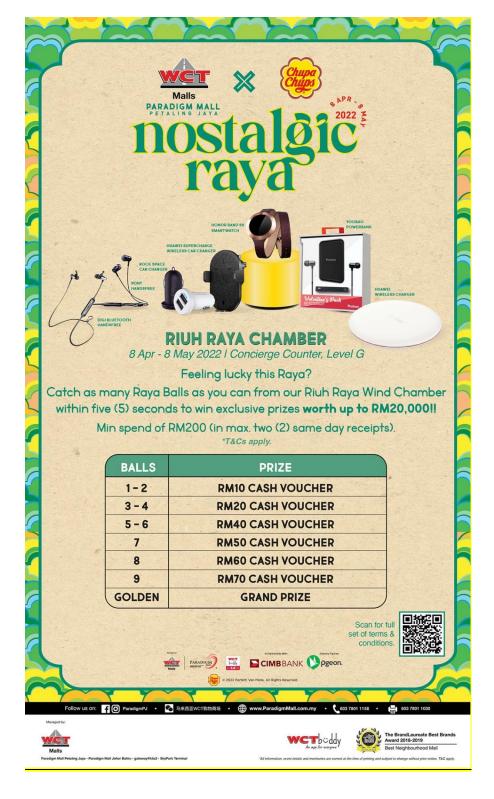

# 5. Riuh Raya (Redeemable 8<sup>th</sup> April – 8<sup>th</sup> May 2022):

Spend a minimum of RM200 in two (2) maximum same day receipts to be entitled five (5) seconds to grab as many Raya Balls as you can from the Wind Chamber located at our Concierge Counter, Level G.

#### **Terms & Conditions**

Valid for WCT Buddy members only.

- Redemption is to be made at Concierge Counter, Level G as per mall's operation hours.
- Receipt dated between 08 April 2022-08 May 2022 with min. spend of RM200 (in 2 receipt only) from any outlet in Paradigm Mall PJ (Lotus's, prepaid reloads, bill payments, currency exchange, and promotional booths receipts are not accepted).
- Prizes won are Tenant Vouchers from Paradigm Mall PJ.
- Each type of voucher has its own specific Terms & Conditions which are exclusive and not changeable.
- Each Gold Raya Balls will have one (1) specific Grand Prize. This prize is non-exchangeable and non-refundable.
- Every Grand Prize does not come with a warranty / guarantee period.
- Daily limit is a total of two (2) Gold Raya Balls. Once the limit is reached, there will be no more Gold Raya Balls added to the Wind Chamber.
- Grand Prizes are limited in stock and each prize is subject to change without prior notice.
- Tenant voucher(s) given by our Customer Service Staff is final and non-exchangeable.
- Grand Prize(s) given by our Customer Service Staff is final and non-exchangeable.
- This redemption is limited to one (1) attempt per shopper per day regardless of the amount spent on valid receipts.
- In the event that any shopper manages to grab more than one (1) Gold Raya Balls, the shopper can select either Grand Prize to be redeemed.
- Each valid redemption will be given five (5) seconds, timed by our Customer Service Staff.
- Only one (1) hand is allowed in the Wind Chamber for every redemption.
- Please wait for the que/countdown from our Customer Service Staff before inserting your hand in the Wind Chamber.
- Shoppers are allowed to insert their hand into the Wind Chamber before the countdown starts.
- When retracting your hand from the Wind Chamber after the five (5) seconds, you are not allowed to use another hand or any tool to help hold the raya balls.
- Any ball that falls from your one (1) hand will be considered void and not claimable.
- Please allow our Customer Service Staff to sanitise the Wind Chamber during intervals.
- Please sanitise your hand and arm before inserting it into the Wind Chamber.
- Any tampering with the Wind Chamber or its components will instantly void the redemption and banned from any further redemption during this campaign period.
- Any damages done to the Wind Chamber will be held responsible and claimable by The Management of Paradigm Mall PJ.
- Evaluation of the damage is to be ascertained by The Management of Paradigm Mall PJ.
- In any situation that the Wind Chamber or components of it malfunctions, all moving forward redemptions will be considered void.
- This redemption is limited based on first come first served basis. While stocks last.
- The management of Paradigm Mall PJ will not be liable for any injuries and mishaps during the redemption.
- Under no circumstances will the Management of Paradigm Mall PJ be held responsible or liable in any way for any claims, damages, losses, expenses, costs or liabilities whatsoever.

Please refer artwork below for a clear understanding on the value (RM) tied to the quantity of Raya Balls caught.